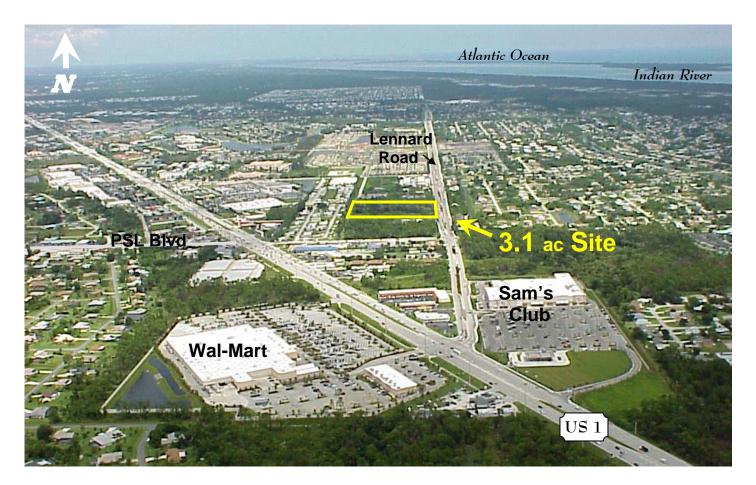

## 3.1 ac Commercial Development Site Port Saint Lucie, Saint Lucie County, Florida

## \$1,650,000

- 221 ft Lennard Rd frontage by 608 ft deep (incl. 40' drainage easement at rear / west of property)
- Adjacent to Port Saint Lucie city limits; Annexation possible
- Zoning: CG Commercial General (Saint Lucie County)
- Municipal water & sewer available; are at property line
- Directions to site: From the intersection of US #1 & Port St Lucie Blvd, go East one block to Lennard Rd, then North approximately 600 ft to property & sign on left. Site is immediately north of the Elks Lodge.

An exceptional, centrally located property with great access.

CG - Commercial General zoning offers a multitude of development possibilities. This parcel is located near one of the busiest intersections in PSL.